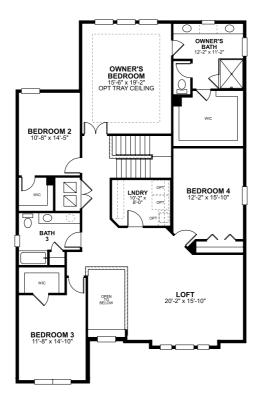

## Newport

**Second Floor** 

Available options for this floor:

Elevation B, Elevation C, Bath 4, Sitting Room, Deluxe Owner's Bath, Balcony, Extended Balcony w/ Extended Lanai

Because we are constantly improving our product, we reserve the right to revise, change, and/or substitute product features, dimensions, specifications, architectural details, and designs without notice. In addition, options shown may not be available in all communities. This brochure is for illustration purposes only and is not part of a legal contract. Prices are subject to change without notice. Room dimensions are approximate and calculated from inside of partition. Please see a New Home Consultant for details. Printed 07-21.