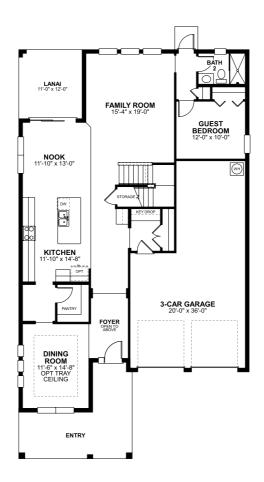

## Newport

**First Floor** 

Available options for this floor:

Elevation B, Elevation C, Den w/ Enlarged Pantry, Owner's Bedroom 2, Extended Lanai

Because we are constantly improving our product, we reserve the right to revise, change, and/or substitute product features, dimensions, specifications, architectural details, and designs without notice. In addition, options shown may not be available in all communities. This brochure is for illustration purposes only and is not part of a legal contract. Prices are subject to change without notice. Room dimensions are approximate and calculated from inside of partition. Please see a New Home Consultant for details. Printed 07-21.