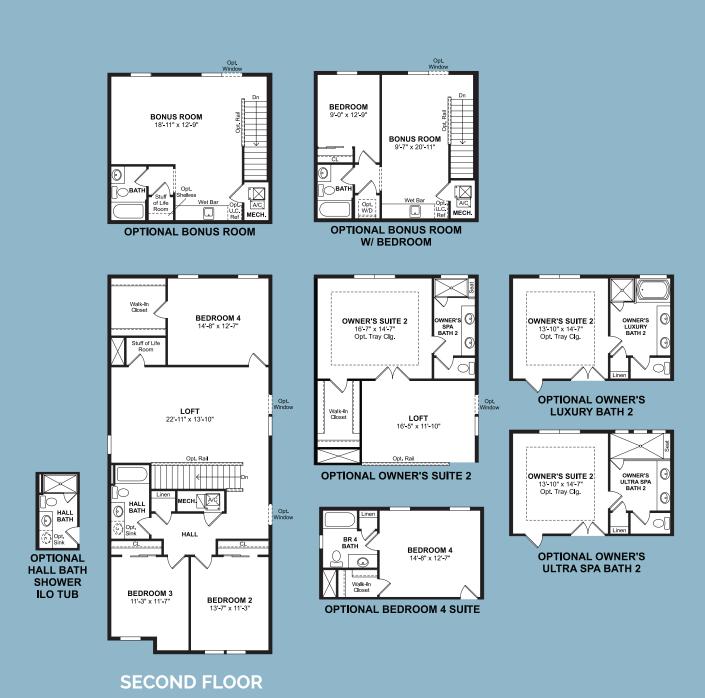

## TESSA

2,769 Square Feet 4 Bedrooms • 2½ Baths • 2 Car Garage

## TESSA

2,769 Square Feet 4 Bedrooms • 2½ Baths • 2 Car Garage

**FIRST FLOOR** 

All dimensions are approximate and this information is intended as a guide only. Renderings, window configurations and floorplans may vary from the hom constructed. Not all options shown may be available at this select community. Purchasers must review detailed architectural drawings available in the sales office tensure accuracy and understanding of the home chosen and all dimensions of the home. All square footage calculations for this home were made based on the pladimensions only and may vary from the finished square footage of the home as built. The left-to-right orientation of each floorplan may be reversed or a mirror image of that depicted herein depending upon the location of the home within a particular building string. Exterior colors vary by building and are pre-selected by the builded Purchasers shall not have any option as to exterior color selections for the home. Please see Sales Associate for details