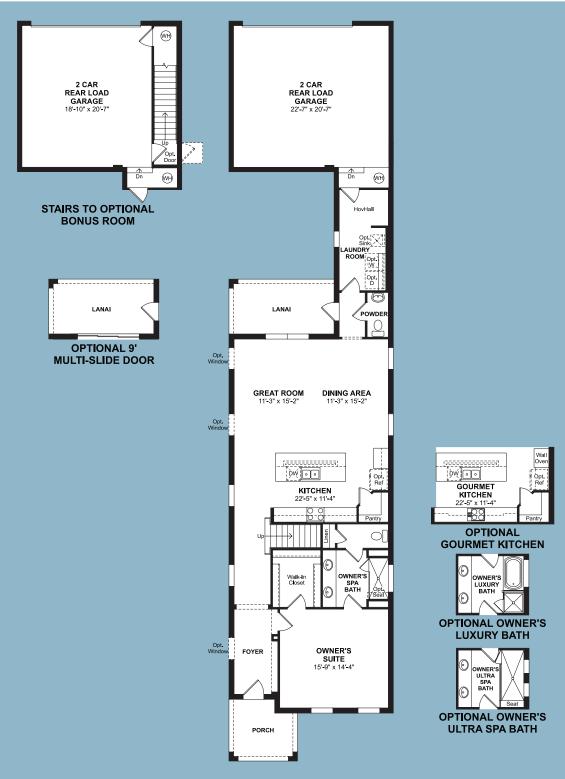

## TESSA

2,769 Square Feet 4 Bedrooms • 2½ Baths • 2 Car Garage

## TESSA

2,769 Square Feet 4 Bedrooms • 2½ Baths • 2 Car Garage

**FIRST FLOOR** 

All dimensions are approximate and this information is intended as a guide only. Renderings, window configurations and floorplans may vary from the hom constructed. Not all options shown may be available at this select community. Purchasers must review detailed architectural drawings available in the sales office tensure accuracy and understanding of the home chosen and all dimensions of the home. All square footage calculations for this home were made based on the pladimensions only and may vary from the finished square footage of the home as built. The left-to-right orientation of each floorplan may be reversed or a mirror image of that depicted herein depending upon the location of the home within a particular building string. Exterior colors vary by building and are pre-selected by the builded Purchasers shall not have any option as to exterior color selections for the home. Please see Sales Associate for details