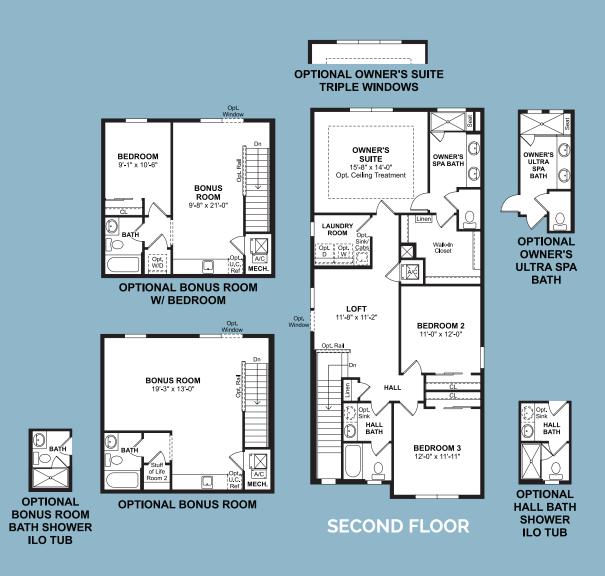

## SUNCREST

2,419 Square Feet 3 Bedrooms • 2½ Baths • 2 Car Garage

### SUNCREST

2,419 Square Feet 3 Bedrooms • 2½ Baths • 2 Car Garage

#### **FIRST FLOOR**

All dimensions are approximate and this information is intended as a guide only. Renderings, window configurations and floorplans may vary from the home constructed. Not all options shown may be available at this select community. Purchasers must review detailed architectural drawings available in the sales office to ensure accuracy and understanding of the home chosen and all dimensions of the home. All square footage calculations for this home were made based on the plan dimensions only and may vary from the finished square footage of the home as built. The left-to-right orientation of each floorplan may be reversed or a mirror image of that depicted herein depending upon the location of the home within a particular building string. Exterior colors vary by building and are pre-selected by the builder Purchasers shall not have any option as to exterior color selections for the home. Please see Sales Associate for details.