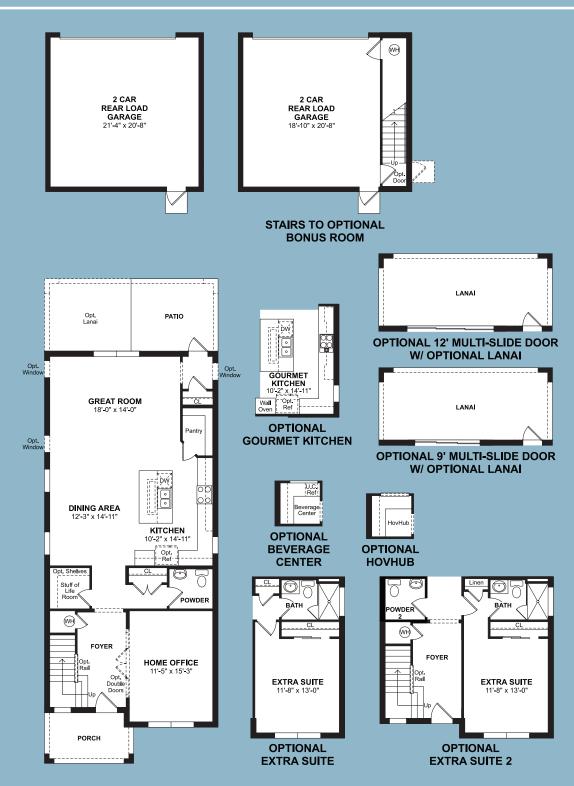

#### **FIRST FLOOR**

All dimensions are approximate and this information is intended as a guide only. Renderings, window configurations and floorplans may vary from the home constructed. Not all options shown may be available at this select community. Purchasers must review detailed architectural drawings available in the sales office to ensure accuracy and understanding of the home chosen and all dimensions of the home. All square footage calculations for this home were made based on the plan dimensions only and may vary from the finished square footage of the home as built. The left-to-right orientation of each floorplan may be reversed or a mirror image of that depicted herein depending upon the location of the home within a particular building string. Exterior colors vary by building and are pre-selected by the builder Purchasers shall not have any option as to exterior color selections for the home. Please see Sales Associate for details.