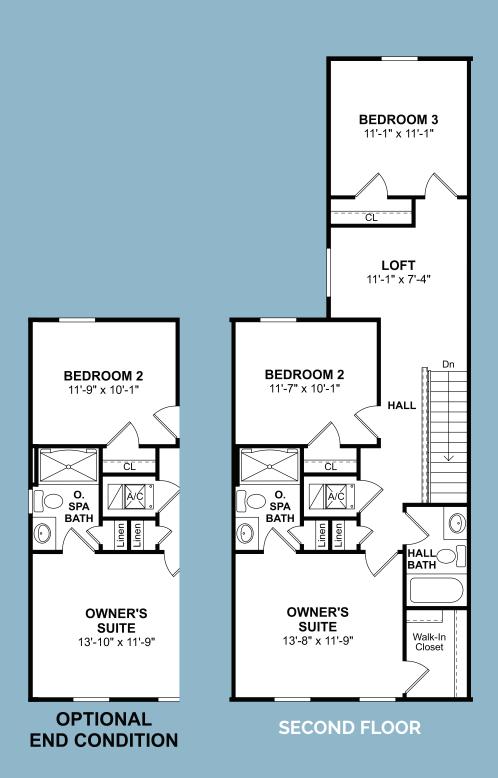

## PEABODY

1,533 Square Feet 3 Bedrooms • 2½ Baths • 1 Car Garage

## PEABODY

1,533 Square Feet 3 Bedrooms • 2½ Baths • 1 Car Garage

All dimensions are approximate and this information is intended as a guide only. Renderings, window configurations and floorplans may vary from the home constructed. Not all options shown may be available at this select community. Purchasers must review detailed architectural drawings available in the sales office to ensure accuracy and understanding of the home chosen and all dimensions of the home. All square footage calculations for this home were made based on the plan dimensions only and may vary from the finished square footage of the home as built. The left-to-right orientation of each floorplan may be reversed or a mirror image of that depicted herein depending upon the location of the home within a particular building string. Exterior colors vary by building and are pre-selected by the builder. Purchasers shall not have any option as to exterior color selections for the home. Please see Sales Associate for details.