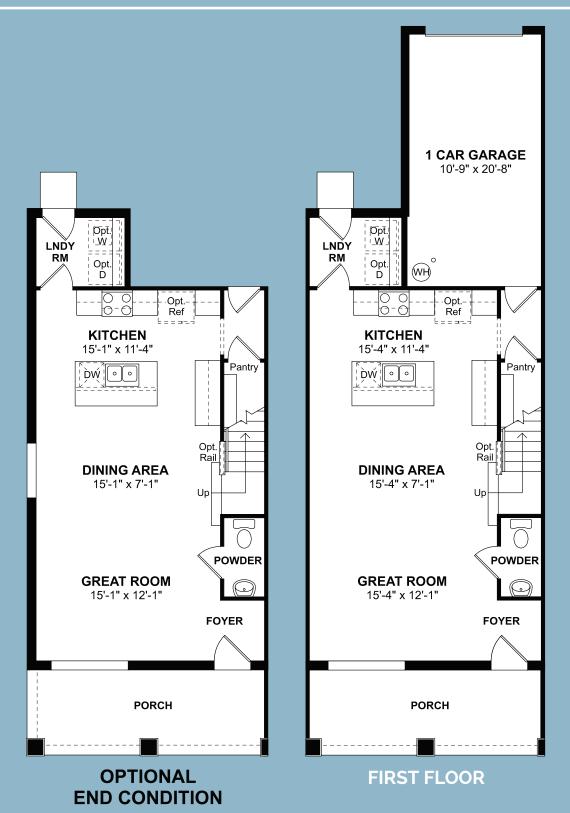

## PEABODY

1,533 Square Feet 3 Bedrooms • 2½ Baths • 1 Car Garage

## PEABODY

1,533 Square Feet 3 Bedrooms • 2½ Baths • 1 Car Garage

All dimensions are approximate and this information is intended as a guide only. Renderings, window configurations and floorplans may vary from the home constructed. Not all options shown may be available at this select community. Purchasers must review detailed architectural drawings available in the sales office to ensure accuracy and understanding of the home chosen and all dimensions of the home. All square footage calculations for this home were made based on the plan dimensions only and may vary from the finished square footage of the home as built. The left-to-right orientation of each floorplan may be reversed or a mirror image of that depicted herein depending upon the location of the home within a particular building string. Exterior colors vary by building and are pre-selected by the builder. Purchasers shall not have any option as to exterior color selections for the home. Please see Sales Associate for details.