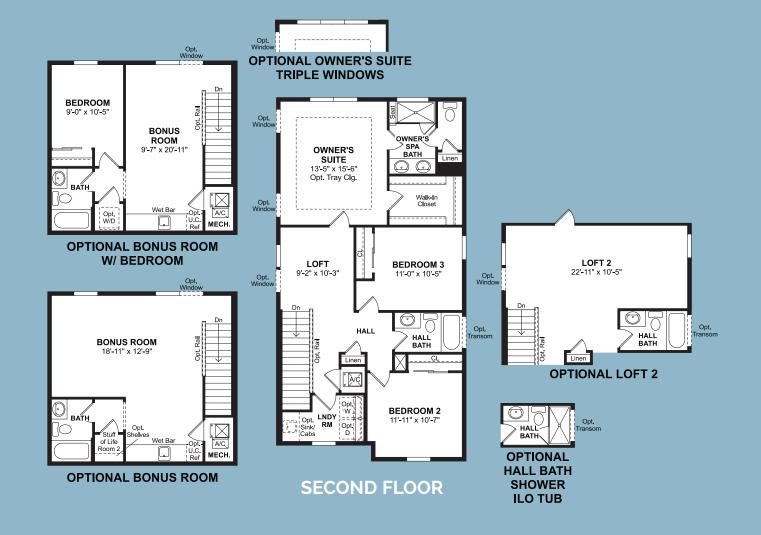

## NICOLA

2,156 Square Feet 3 Bedrooms • 2½ Baths • 2 Car Garage

## NICOLA

2,156 Square Feet 3 Bedrooms • 2½ Baths • 2 Car Garage

All dimensions are approximate and this information is intended as a guide only. Renderings, window configurations and floorplans may vary from the home constructed. Not all options shown may be available at this select community. Purchasers must review detailed architectural drawings available in the sales office to ensure accuracy and understanding of the home chosen and all dimensions of the home. All square footage calculations for this home were made based on the plar dimensions only and may vary from the finished square footage of the home as built. The left-to-right orientation of each floorplan may be reversed or a mirror image of that depicted herein depending upon the location of the home within a particular building string. Exterior colors vary by building and are pre-selected by the builder Purchasers shall not have any option as to exterior color selections for the home. Please see Sales Associate for details.