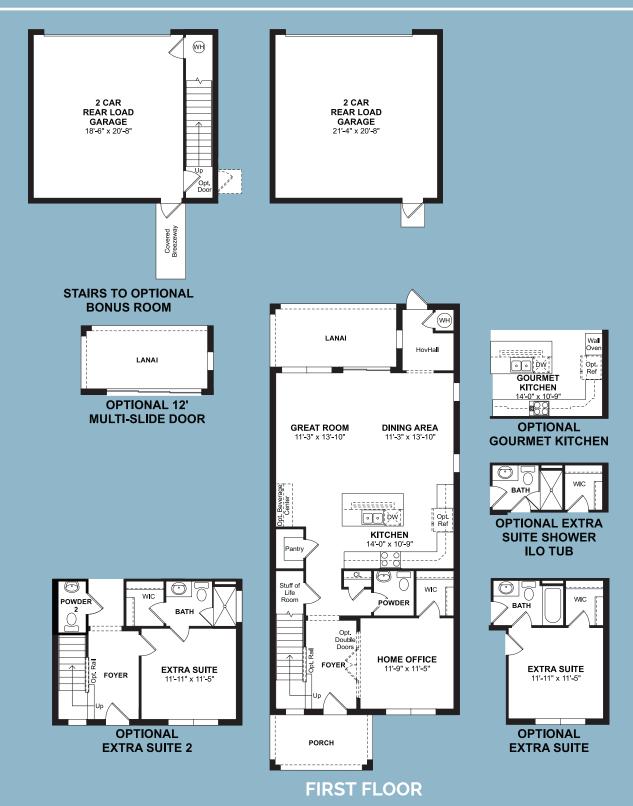

## NICOLA

2,156 Square Feet 3 Bedrooms • 2½ Baths • 2 Car Garage

## NICOLA

2,156 Square Feet 3 Bedrooms • 2½ Baths • 2 Car Garage

All dimensions are approximate and this information is intended as a guide only. Renderings, window configurations and floorplans may vary from the home constructed. Not all options shown may be available at this select community. Purchasers must review detailed architectural drawings available in the sales office to ensure accuracy and understanding of the home chosen and all dimensions of the home. All square footage calculations for this home were made based on the plar dimensions only and may vary from the finished square footage of the home as built. The left-to-right orientation of each floorplan may be reversed or a mirror image of that depicted herein depending upon the location of the home within a particular building string. Exterior colors vary by building and are pre-selected by the builder Purchasers shall not have any option as to exterior color selections for the home. Please see Sales Associate for details.