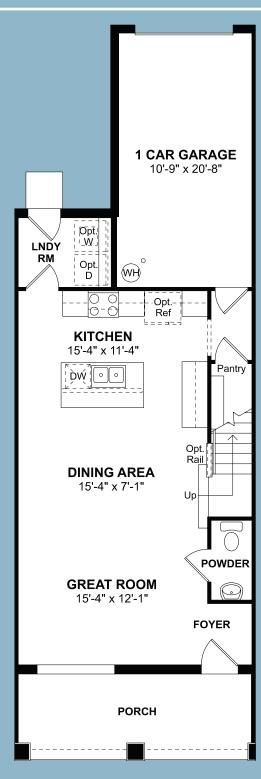

## LOYOLA

1,276 Square Feet2 Bedrooms • 2½ Baths • 1 Car Garage

FIRST FLOOR

All dimensions are approximate and this information is intended as a guide only. Renderings, window configurations and floorplans may vary from the home constructed. Not all options shown may be available at this select community. Purchasers must review detailed architectural drawings available in the sales office to ensure accuracy and understanding of the home chosen and all dimensions of the home. All square footage calculations for this home were made based on the plan dimensions only and may vary from the finished square footage of the home as built. The left-to-right orientation of each floorplan may be reversed or a mirror image of that depicted herein depending upon the location of the home within a particular building string. Exterior colors vary by building and are pre-selected by the builder. Purchasers shall not have any option as to exterior color selections for the home. Please see Sales Associate for details.