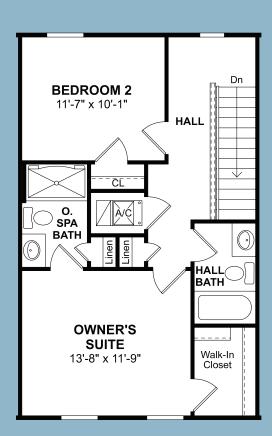

from the home constructed. Not all options shown may be available at this select community. Purchasers must review detailed architectural drawings available in the sales office to ensure accuracy and understanding of the home chosen and all dimensions of the home. All square footage calculations for this home were made based on the plan dimensions only and may vary from the finished square footage of the home as built. The left-to-right orientation of each floorplan may be reversed or a mirror image of that depicted herein depending upon the location of the home within a particular building string. Exterior colors vary by building and are pre-selected by the builder. Purchasers shall not have any option as to exterior color selections for the home. Please see Sales Associate for details.



**SECOND FLOOR**