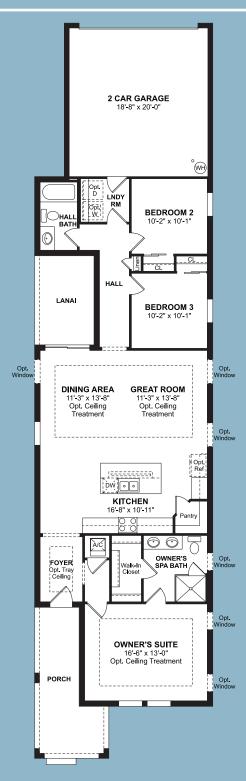

## LILA

1,536 Square Feet 3 Bedrooms • 3 Baths • 2 Car Garage

## LILA

1,536 Square Feet 3 Bedrooms • 3 Baths • 2 Car Garage

FIRST FLOOR

All dimensions are approximate and this information is intended as a guide only. Renderings, window configurations and floorplans may vary from the home constructed. Not all options shown may be available at this select community. Purchasers must review detailed architectural drawings available in the sales office to ensure accuracy and understanding of the home chosen and all dimensions of the home. All square footage calculations for this home were made based on the plat dimensions only and may vary from the finished square footage of the home as built. The left-to-right orientation of each floorplan may be reversed or a mirror image of that depicted herein depending upon the location of the home within a particular building string. Exterior colors vary by building and are pre-selected by the builder Purchasers shall not have any option as to exterior color selections for the home. Please see Sales Associate for details.

FIRST FLOOR OPTIONS