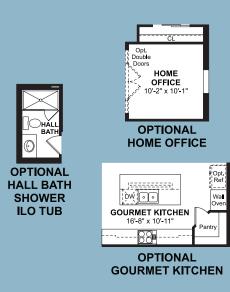

from the home constructed. Not all options shown may be available at this select community. Purchasers must review detailed architectural drawings available in the sales office to ensure accuracy and understanding of the home chosen and all dimensions of the home. All square footage calculations for this home were made based on the plat dimensions only and may vary from the finished square footage of the home as built. The left-to-right orientation of each floorplan may be reversed or a mirror image of that depicted herein depending upon the location of the home within a particular building string. Exterior colors vary by building and are pre-selected by the builder Purchasers shall not have any option as to exterior color selections for the home. Please see Sales Associate for details.



FIRST FLOOR OPTIONS